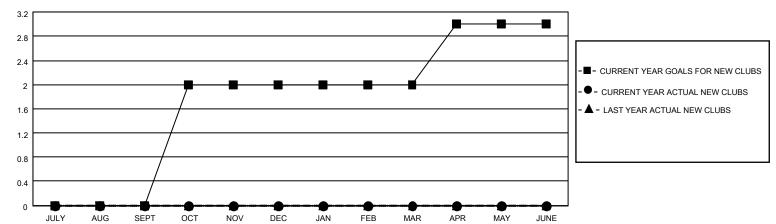

## GOALS AND ACTUAL NEW CLUBS CUMULATIVE

| DROPPED CLUBS: 3 |    | 10 CLUBS OF 24 ADDED 1 OR<br>MORE NEW MEMBERS | GENDER DISTRIBUTION                |                        |  |
|------------------|----|-----------------------------------------------|------------------------------------|------------------------|--|
|                  |    | NORE NEW WEINBERS                             | MALE                               | 355 (64.08%)           |  |
|                  |    |                                               | FEMALE<br>NON BINARY               | 199 (35.92%)           |  |
| DROPPED MEMBERS  |    |                                               |                                    | 0 (0.00%)<br>0 (0.00%) |  |
| DECEASED         | 5  |                                               | PREFER NOT TO ANSWER               | 0 (0.00%)              |  |
| CLUB CANCELLED   | 44 | CLICK HERE FOR CUMULATIVE                     | TOTAL FAMILY UNIT MEMBERS          | 99                     |  |
| OTHER            | 24 | MEMBERSHIP DATA                               |                                    |                        |  |
| TOTAL            | 73 |                                               | FAMILY MEMBERS PAYING HALF DUES 50 |                        |  |
|                  |    |                                               |                                    |                        |  |