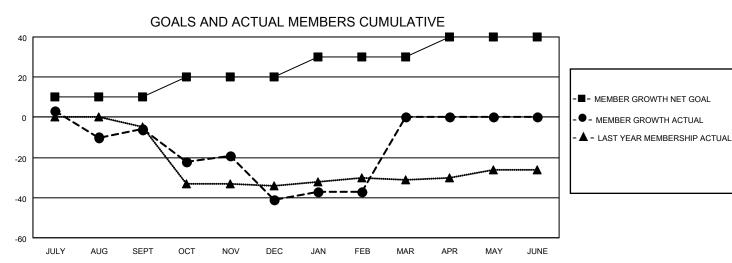

## GOALS AND ACTUAL NEW CLUBS CUMULATIVE

| DROPPED CLUBS: 3 |    | 10 CLUBS OF 24 ADDED 1 OR<br>MORE NEW MEMBERS | GENDER DISTRIBUTION                |                        |  |
|------------------|----|-----------------------------------------------|------------------------------------|------------------------|--|
|                  |    | NORE NEW WEINBERS                             | MALE                               | 355 (64.08%)           |  |
|                  |    |                                               | FEMALE<br>NON BINARY               | 199 (35.92%)           |  |
| DROPPED MEMBERS  |    |                                               |                                    | 0 (0.00%)<br>0 (0.00%) |  |
| DECEASED         | 5  |                                               | PREFER NOT TO ANSWER               | 0 (0.00%)              |  |
| CLUB CANCELLED   | 44 | CLICK HERE FOR CUMULATIVE                     | TOTAL FAMILY UNIT MEMBERS          | 99                     |  |
| OTHER            | 24 | MEMBERSHIP DATA                               |                                    |                        |  |
| TOTAL            | 73 |                                               | FAMILY MEMBERS PAYING HALF DUES 50 |                        |  |
|                  |    |                                               |                                    |                        |  |